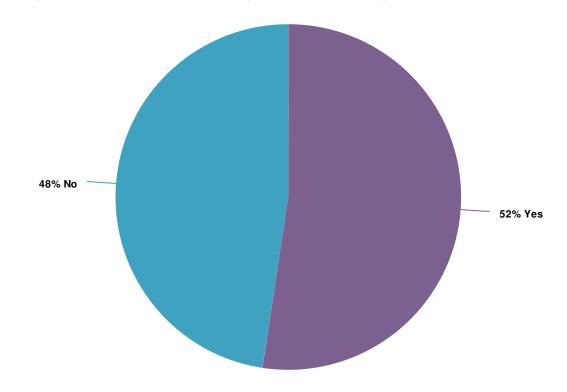

## 3. Have you attended Vision Expo East in the past?

| Value | Percent | Responses |
|-------|---------|-----------|
| Yes   | 52.4%   | 389       |
| No    | 47.6%   | 354       |