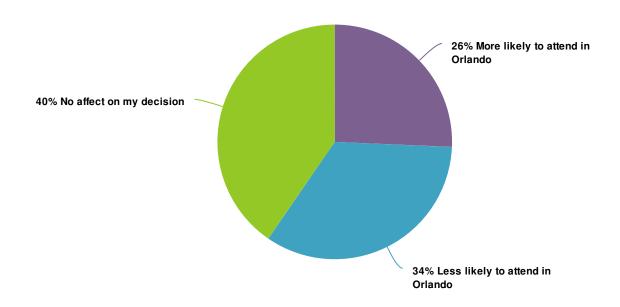

# 6. How has the location change from NY to Orlando affected your decision on attending VEE 2021?

**Filter:** #3 Question "Have you attended Vision Expo East in the past?" is one of the following answers ("Yes")

| Value                            | Percent | Responses |
|----------------------------------|---------|-----------|
| More likely to attend in Orlando | 25.7%   | 100       |
| Less likely to attend in Orlando | 33.9%   | 132       |
| No affect on my decision         | 40.4%   | 157       |