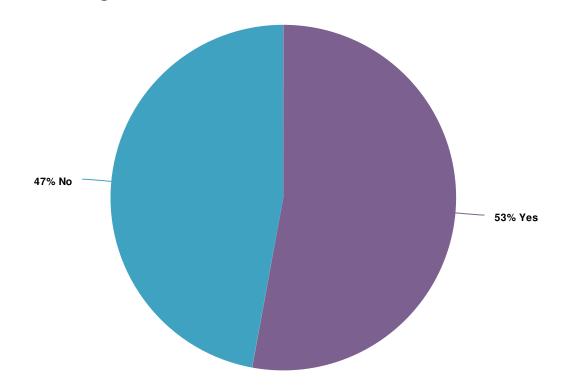

# 4. Are you aware the 2021 dates and location for Vision Expo East 2021 have changed to Orlando on June 2-5?

| Value | Percent | Responses |
|-------|---------|-----------|
| Yes   | 52.9%   | 393       |
| No    | 47.1%   | 350       |