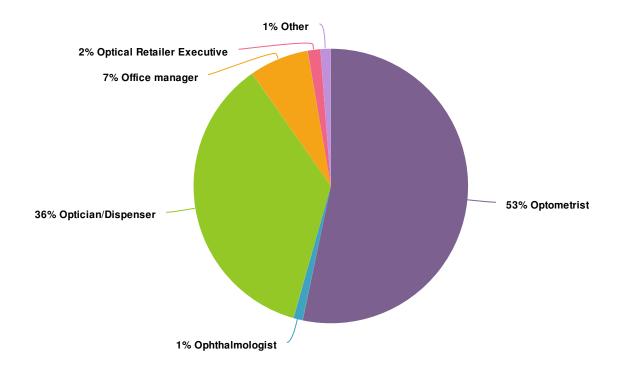

### 2. What is your profession?

| Value                      | Percent | Responses |
|----------------------------|---------|-----------|
| Optometrist                | 53.3%   | 396       |
| Ophthalmologist            | 1.1%    | 8         |
| Optician/Dispenser         | 35.9%   | 267       |
| Office manager             | 7.0%    | 52        |
| Optical Retailer Executive | 1.5%    | 11        |
| Other                      | 1.2%    | 9         |