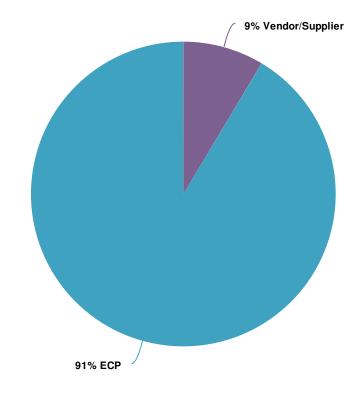

## 1. Which best describes you?

| Value           | Percent | Responses |
|-----------------|---------|-----------|
| Vendor/Supplier | 8.6%    | 70        |
| ECP             | 91.4%   | 743       |