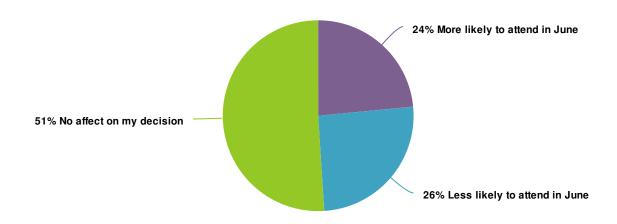

# 13. How has the date change from May to June affected your decision on exhibiting at VEE 2021?

Filter: #9 Question "Have you exhibited at Vision Expo East in the past?" is one of the following answers ("Yes")

| Value                         | Percent | Responses |
|-------------------------------|---------|-----------|
| More likely to attend in June | 23.5%   | 12        |
| Less likely to attend in June | 25.5%   | 13        |
| No affect on my decision      | 51.0%   | 26        |