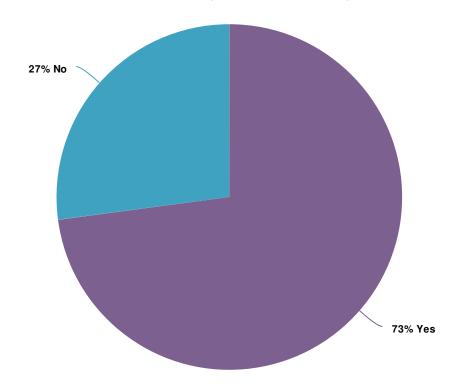

## 9. Have you exhibited at Vision Expo East in the past?

| Value | Percent | Responses |
|-------|---------|-----------|
| Yes   | 72.9%   | 51        |
| No    | 27.1%   | 19        |

10. Are you aware the 2021 dates and location for Vision Expo East 2021 have changed to Orlando on June 2-5?