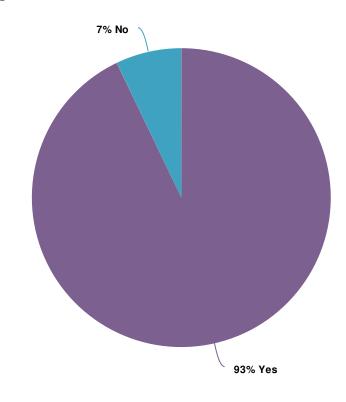

| Value | Percent | Responses |
|-------|---------|-----------|
| Yes   | 92.9%   | 65        |
| No    | 7.1%    | 5         |