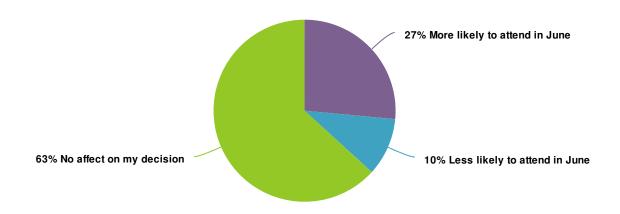

# 7. How has the date change from May to June affected your decision on attending VEE 2021?

**Filter:** #3 Question "Have you attended Vision Expo East in the past?" is one of the following answers ("Yes")

| Value                         | Percent | Responses |
|-------------------------------|---------|-----------|
| More likely to attend in June | 26.5%   | 103       |
| Less likely to attend in June | 10.3%   | 40        |
| No affect on my decision      | 63.2%   | 246       |