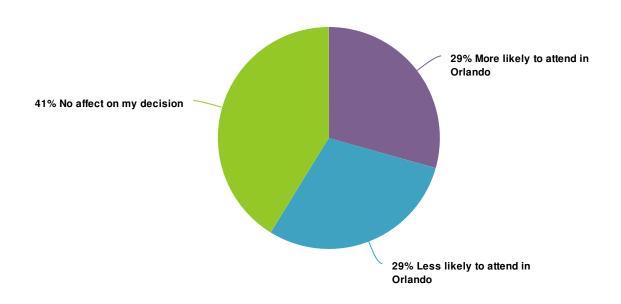

# 12. How has the location change from NY to Orlando affected your decision on exhibiting at VEE 2021?

Filter: #9 Question "Have you exhibited at Vision Expo East in the past?" is one of the following answers ("Yes")

| Value                            | Percent | Responses |
|----------------------------------|---------|-----------|
| More likely to attend in Orlando | 29.4%   | 15        |
| Less likely to attend in Orlando | 29.4%   | 15        |
| No affect on my decision         | 41.2%   | 21        |