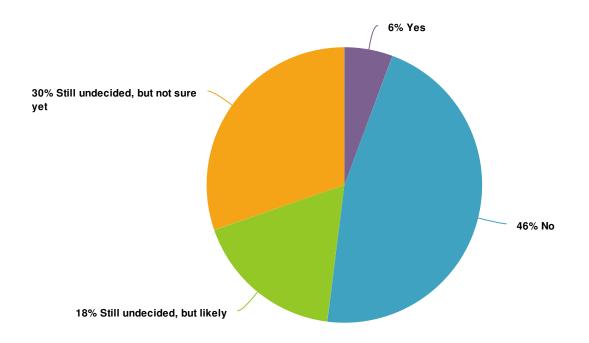

### 5. Will you attend Vision Expo East 2021 in Orlando on Jun 2-5?

Filter: #3 Question "Have you attended Vision Expo East in the past?" is one of the following answers ("Yes")

| Value                             | Percent | Responses |
|-----------------------------------|---------|-----------|
| Yes                               | 5.7%    | 22        |
| No                                | 46.3%   | 180       |
| Still undecided, but likely       | 17.7%   | 69        |
| Still undecided, but not sure yet | 30.3%   | 118       |