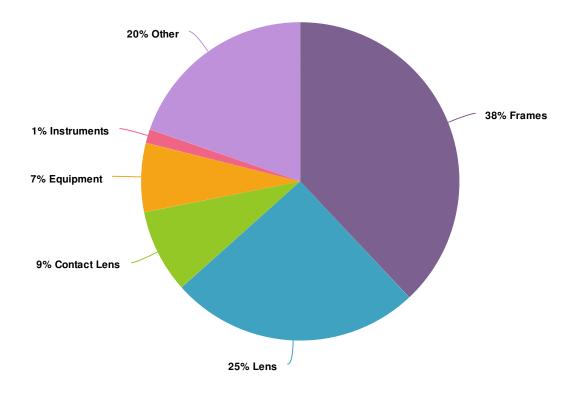

## 8. What type of vendor/supplier?

| Value        | Percent | Responses |
|--------------|---------|-----------|
| Frames       | 38.0%   | 27        |
| Lens         | 25.4%   | 18        |
| Contact Lens | 8.5%    | 6         |
| Equipment    | 7.0%    | 5         |
| Instruments  | 1.4%    | 1         |
| Other        | 19.7%   | 14        |