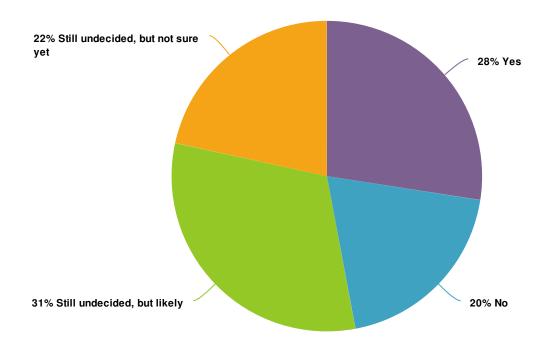

### 5. Will you attend Vision Expo East 2021 in Orlando on Jun 2-5?

Filter: #3 Question "Have you attended Vision Expo East in the past?" is one of the following answers ("Yes")

| Value                             | Percent | Responses |
|-----------------------------------|---------|-----------|
| Yes                               | 5.7%    | 22        |
| No                                | 46.3%   | 180       |
| Still undecided, but likely       | 17.7%   | 69        |
| Still undecided, but not sure yet | 30.3%   | 118       |